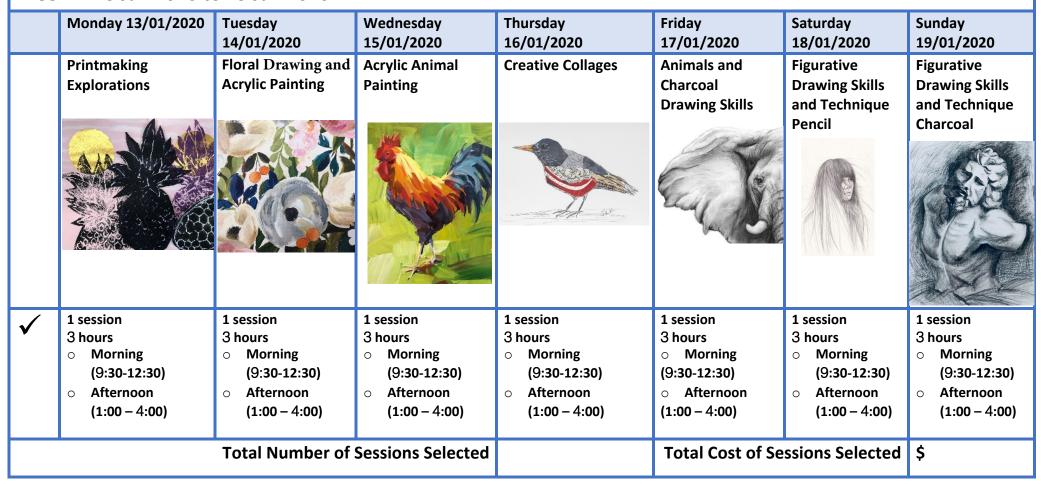

#### Week 2: 13 Jan 2020 to 19 Jan 2020

There are two sessions available per day. They run from 9:30am – 12:30pm or 1:00pm-4:00pm. Students can sign up and attend as many workshops as they want to throughout the school holiday program.

Note: Maximum 8 students per class. Classes without the minimum number of participants may be cancelled.

Please indicate which lessons you would like to book by ticking the box underneath.