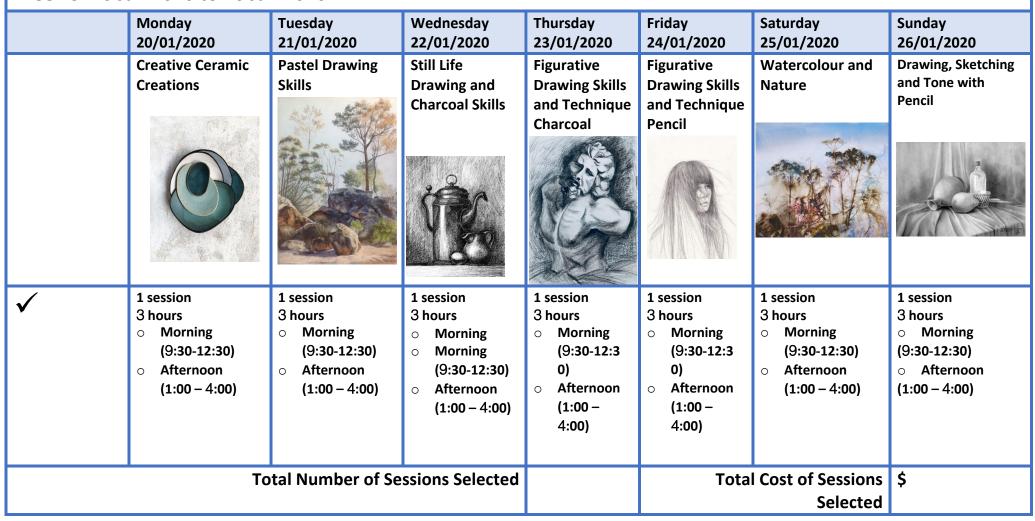

#### Week 3: 20 Jan 2020 to 26 Jan 2020

here are two sessions available per day. They run from 9:30am – 12:30pm or 1:00pm-4:00pm. Students can sign up and attend as many workshops as they want to throughout the school holiday program.

Note: Maximum 8 students per class. Classes without the minimum number of participants may be cancelled.

Please indicate which lessons you would like to book by ticking the box underneath.